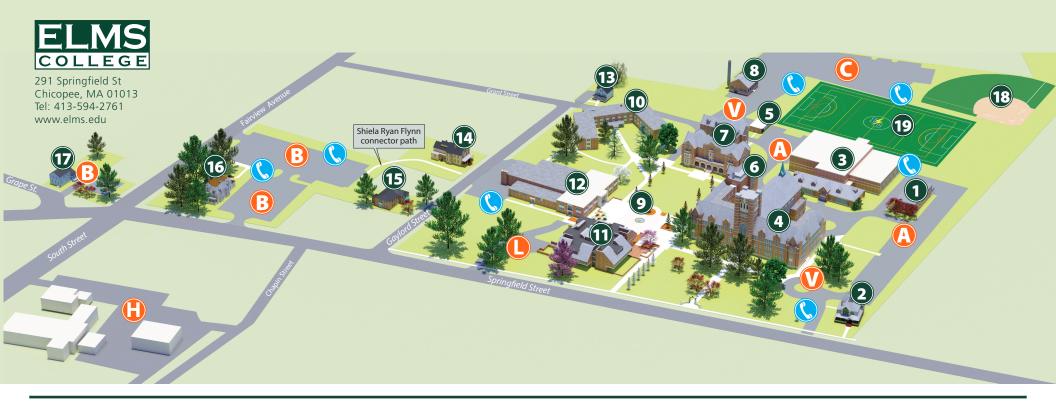

- 1 Devine Hall
- **2 Spaulding House**–*Admission*
- 3 Maguire Center for Fitness and Health

Picknelly Arena Athletic Director Athletic Trainer Track, Natatorium

## 4 Berchmans Hall

Public Safety
Veritas Auditorium
Nursing and Science Divisions
Administrative offices
Office of the President
Business Division
Humanities and Fine Arts Division

**5 Facilities Garage** *Maintenance storage facility* 

- 6 Lyons Center for Natural & Health Sciences
- **7 O'Leary Hall–**Residence Hall
- 8 Physical Plant
- 9 Keating Quadrangle
- **10 Rose William Hall**—Residence Hall
- 11 Alumnae Library

Library
Theater
Media Center
Center for Student Success

12 Mary Dooley College Center

Cafe, Dining Hall Borgia Gallery Bookstore Campus Post Office Student Affairs

- **13 Marian Hall**–Education Division
- **14 Yellow House** *Marketing and IT*
- **15 Brick House** *Health Center and Counseling Center*
- 16 Living-Learning, Community and Cultural Center
- 17 Blue House-A Center for Writers
- 18 Cheryl Condon Field
- 19 Leary Field

## **PARKING LOTS**

- A Permit Parking Lot
- Holy Name
- **3** Permit Parking Lot
- Library
- C Permit Parking Lot
- **V** Visitor Parking Lot